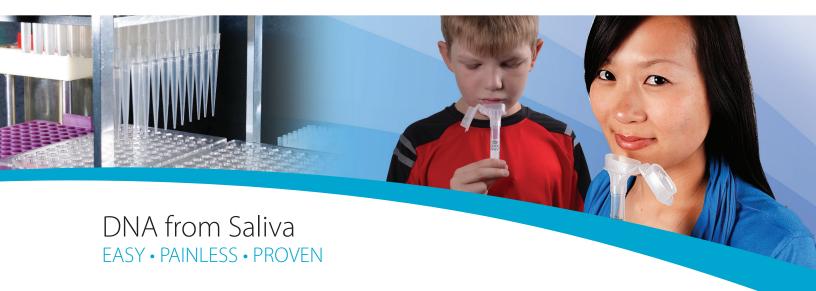

# Ultimate flexibility for your genetic test

Reliably collect DNA at-home or in the clinic with Oragene®•ONE, the proven, patient-friendly all-in-one system to collect, stabilize and transport DNA from saliva that performs equivalent to blood for DNA testing.

- Fast and painless self-collection
- Equivalent to blood for DNA testing
- Long term DNA stability at ambient temperature
- Optimized for both manual sample processing and automated workflows
- Integrated 1D barcode + optional 2D bottom barcode for workflow efficiency
- Proven on targeted and whole genome sequencing