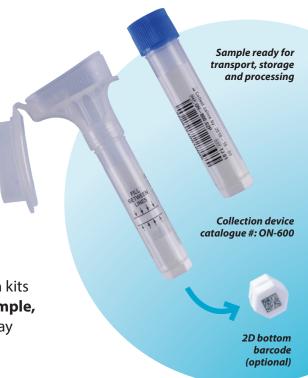

## Your kit, your way.

The Oragene-ONE 600 combines ease-of-use and high quality samples with the ability to tailor the device to your needs. Tube length, anti-rotation features for automation and enhanced barcoding options give you ultimate flexibility for storage, sample processing and traceability. GenoFIND™ services are available to supplement your sample management needs.

### Kit contents and packaging specifications

**Dimensions:** 14.0 x 7.5 x 2.8 cm

Weight: 36 g

Shelf-life: 30 months